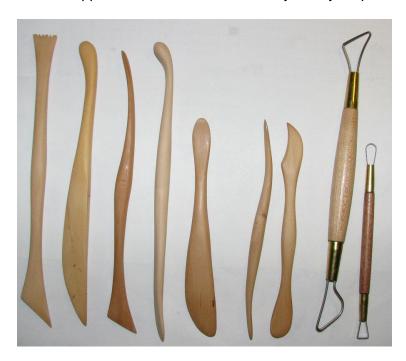

## Material list

- 1. Ordinary clay work tools in different sizes.
- 2. Tools made of hard wood are preferred.
- 3. Steel wire with handle. (Clay cutter)
- 4. Tool images for reference (photo)

School supplies 25Lb Brown & White Clay or buy Sulphur-free plasteline or sculpting wax